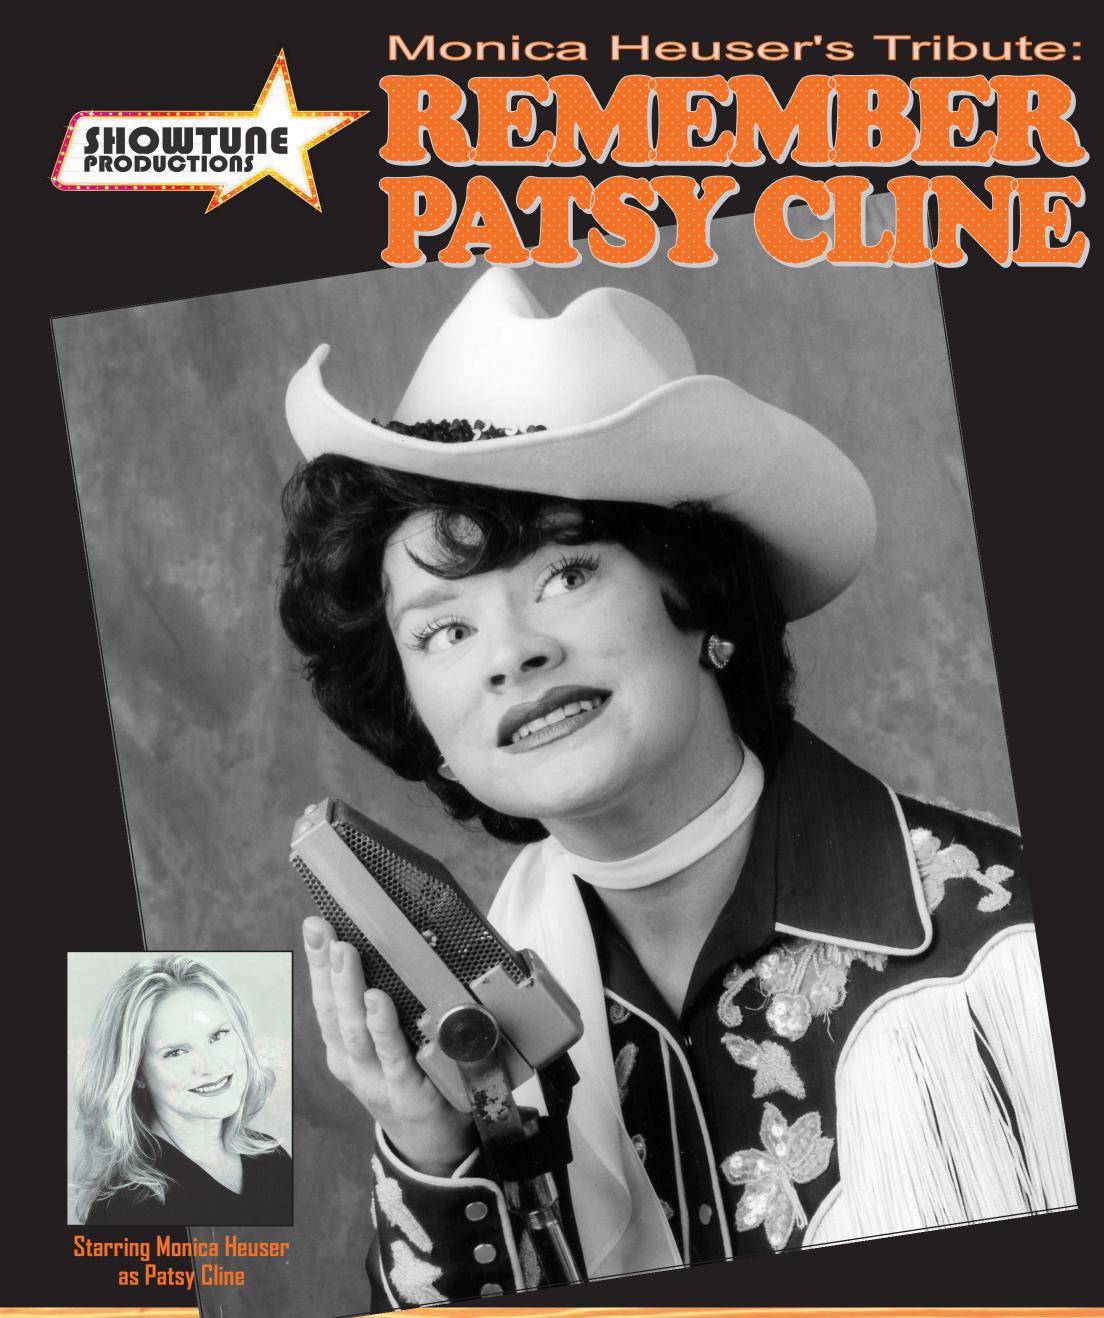

## Monica Heuser's Tribute: REMEMBER PATSY CLINE

Remember Patsy Cline is a tribute concert to country western legend Patsy Cline featuring a country band and starring Monica Heuser. Ms. Heuser has performed Patsy Cline in regional theaters across the country since 1998 and was is sanctioned by the estate of Patsy Cline for the title role in the U.S. National Tour of A Closer Walk With Patsy Cline.